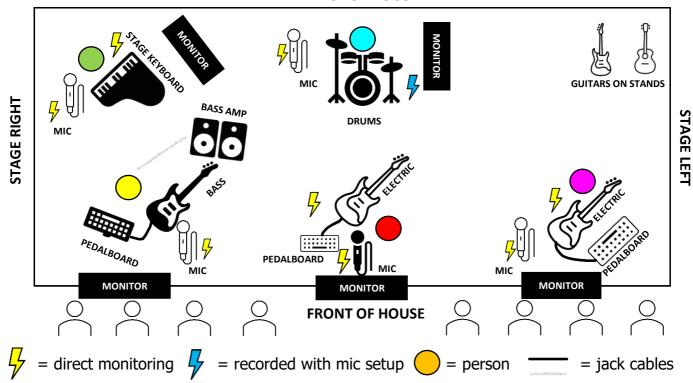

# **Equipment List**

| Member     | Instrument             | Our Gear                                                                                                                                                                                                                                                      | We Need                                                                                                                                                                                                                                                                                        |
|------------|------------------------|---------------------------------------------------------------------------------------------------------------------------------------------------------------------------------------------------------------------------------------------------------------|------------------------------------------------------------------------------------------------------------------------------------------------------------------------------------------------------------------------------------------------------------------------------------------------|
| Yvonne Han | Lead Vocal<br>+ Guitar | <ul> <li>Microphone (SE V7)</li> <li>Pedalboard (HX Stomp)</li> <li>Millenium SP31 (Passive Mic Signal Splitter)</li> <li>Electric Guitar (Tele Custom)</li> <li>Electric Guitar (Fender Squire)</li> <li>Violin</li> <li>Guitar and Violin stands</li> </ul> | <ul> <li>Guitar direct input to monitor system</li> <li>Mic Stand</li> <li>DI or mic option for Acoustic Guitar</li> <li>Clip on Mic for violin</li> <li>Mic signal + guitar runs through pedalboard, so two vox signals (one clean, one fx) and guitar will be sent to mixing desk</li> </ul> |
| Ryan Chan  | Lead Guitar<br>+ BV    | <ul><li>Pedalboard (Line 6 Helix)</li><li>Electric Guitar (Ormsby)</li><li>Electric Guitar (Ibanez)</li><li>Electric Guitar (PRS)</li></ul>                                                                                                                   | - Guitar direct input to monitor system                                                                                                                                                                                                                                                        |

|                      |             | - Amp Head (Marshall)<br>- Guitar Stands | *Direct monitor in front of him if possible, so he can hear himself Mic and Stand |
|----------------------|-------------|------------------------------------------|-----------------------------------------------------------------------------------|
| Ned Forster          | Drums       | - Crash                                  | - Kick                                                                            |
|                      | + BV        | - Ride                                   | - Snare                                                                           |
|                      |             | - China                                  | - Hi Tom                                                                          |
|                      |             |                                          | - Floor Tom                                                                       |
|                      |             |                                          | - Hi Hat                                                                          |
|                      |             |                                          | - 4 Cymbal Stands                                                                 |
|                      |             |                                          | - Mic and Stand                                                                   |
| Oscar Brewer         | Bass        | - Bass Guitar                            | - Bass Stack Amp (or if not                                                       |
|                      | + BV        | - Pedalboard (Boss ME-80)                | available, direct monitor                                                         |
|                      |             |                                          | would also work)                                                                  |
|                      |             |                                          | - Mic and Stand                                                                   |
| <b>Devon Rampere</b> | Piano/Synth | - Stage Keyboard (Two Jack               | - Stereo DI or direct input to                                                    |
|                      | +BV         | Outputs)                                 | monitor                                                                           |
|                      |             | - Laptop w/audio interface               | - Mic and Stand                                                                   |